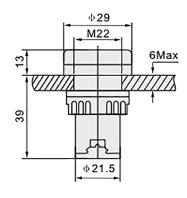

lights              |                |                    |                     |
|                               | R              |                    | <del>M16  </del>    |
|                               | G              |                    | 6Max                |
| AD16-16DS                     | Y              | Ø 16mm             | † <i>\(\ildot\)</i> |
|                               | В              |                    |                     |
|                               | w              |                    | 60                  |
| Self-flashing LED pilot light |                |                    |                     |
| AD16-16MR                     | buzzer         | Ø 16mm             | φ 16                |

#### Ø22mm LED Pilot Lights (high brightness) - 4 LEDs





## Ø30mm LED Pilot Lights (high brightness)