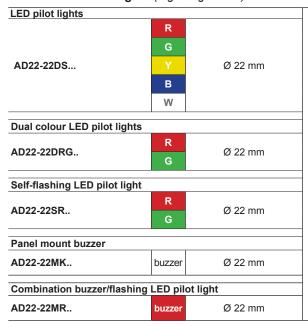

ot lights              |                |                    |                     |
|                               | R              |                    | <del>M16  </del>    |
|                               | G              |                    | 6Max                |
| AD16-16DS                     | Y              | Ø 16mm             | † <i>\(\ildot\)</i> |
|                               | В              |                    |                     |
|                               | w              |                    | 60                  |
| Self-flashing LED pilot light |                |                    |                     |
| AD16-16MR                     | buzzer         | Ø 16mm             | φ 16                |

#### Ø22mm LED Pilot Lights (high brightness) - 4 LEDs





## Ø30mm LED Pilot Lights (high brightness)