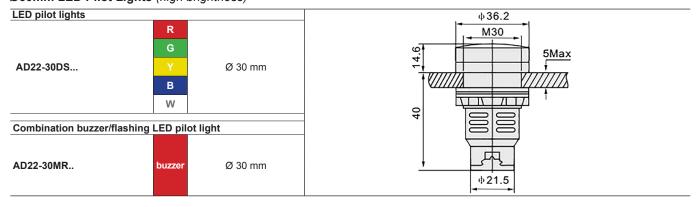

|                     |
|                               | R              |                    | <del>M16  </del>    |
|                               | G              |                    | 6Max                |
| AD16-16DS                     | Y              | Ø 16mm             | † <i>\(\ildot\)</i> |
|                               | В              |                    |                     |
|                               | w              |                    | 60                  |
| Self-flashing LED pilot light |                |                    |                     |
| AD16-16MR                     | buzzer         | Ø 16mm             | φ 16                |

#### Ø22mm LED Pilot Lights (high brightness) - 4 LEDs





## Ø30mm LED Pilot Lights (high brightness)