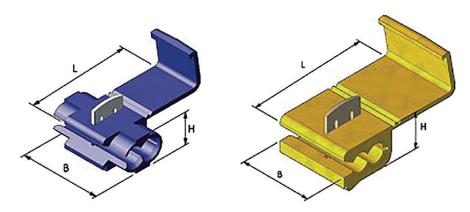

## Feature:

- Maximum Electrical Rating: 600 Volts
  Maximum Temperature: 105

## Specification:

| WIRE RANGE                           | ITEM NO. |        | DIMENSIONS inch (mm) |             |              | INSULATION |
|--------------------------------------|----------|--------|----------------------|-------------|--------------|------------|
| $AWG / mm^2$                         | PP       | NYLON  | В                    | Н           | L            | COLOR      |
| 22~18 AWG<br>0.5~1.0 mm <sup>2</sup> | SP1      | SP1A   |                      | .315 (8.0)  | .984 (25.0)  | RED        |
| 18~14 AWG                            | SP2      | SP2A   | .787 (20.0)          |             |              | BLUE       |
| $1.0 \sim 2.5 \text{ mm}^2$          | SP2-W    | SP2A-W |                      |             |              | WHITE      |
| 12~10 AWG<br>4~6 mm <sup>2</sup>     | SP5      | SP5A   |                      | .433 (11.0) | 1.378 (35.0) | YELLOW     |