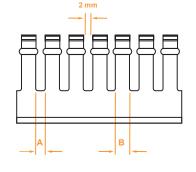

- Operating temperature : -5°C to 60°C
- Colour: RAL 7030 Grey
- UL94 flammability rating V-0 for excellent flame retardation.
- Double score-line permits finger/slot or complete sidewall removal
- Simple open/close cover design for easy access to wiring in control panel
- Coining process for burr-free edges to protect hands and wiring from abrasion
- · Restricted slot design retains wire within slot for fast, easy wire installation or removal
- Duct and cover form a flush sidewall to provide increased capacity and improved appearance