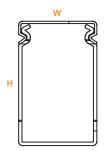

## Slotted trunking (wide slot)

www.em.co.za

| width | height                                               |                                                                                                                                       |                                                                                                                                                                                                                                       | description                                                                                                                                                                                                                                                                                                  |                                                                                                                                                                                                                                                                                                                                                                                                                                                                                                                                                                        | idth                                                                                                                                                                                                                                                                                                                                                                                                                                                                                                                                                                                           | standard<br>length<br>(2 m)                                                                                                                                                                                                                                                                                                                                                                                                                                                 | carton<br>qty<br>(length)                                                                                                                                                                                                                                                                                                                                                                                                                                                              |
|-------|------------------------------------------------------|---------------------------------------------------------------------------------------------------------------------------------------|---------------------------------------------------------------------------------------------------------------------------------------------------------------------------------------------------------------------------------------|--------------------------------------------------------------------------------------------------------------------------------------------------------------------------------------------------------------------------------------------------------------------------------------------------------------|------------------------------------------------------------------------------------------------------------------------------------------------------------------------------------------------------------------------------------------------------------------------------------------------------------------------------------------------------------------------------------------------------------------------------------------------------------------------------------------------------------------------------------------------------------------------|------------------------------------------------------------------------------------------------------------------------------------------------------------------------------------------------------------------------------------------------------------------------------------------------------------------------------------------------------------------------------------------------------------------------------------------------------------------------------------------------------------------------------------------------------------------------------------------------|-----------------------------------------------------------------------------------------------------------------------------------------------------------------------------------------------------------------------------------------------------------------------------------------------------------------------------------------------------------------------------------------------------------------------------------------------------------------------------|----------------------------------------------------------------------------------------------------------------------------------------------------------------------------------------------------------------------------------------------------------------------------------------------------------------------------------------------------------------------------------------------------------------------------------------------------------------------------------------|
| 40    |                                                      |                                                                                                                                       |                                                                                                                                                                                                                                       |                                                                                                                                                                                                                                                                                                              | (n                                                                                                                                                                                                                                                                                                                                                                                                                                                                                                                                                                     | nm)                                                                                                                                                                                                                                                                                                                                                                                                                                                                                                                                                                                            |                                                                                                                                                                                                                                                                                                                                                                                                                                                                             |                                                                                                                                                                                                                                                                                                                                                                                                                                                                                        |
| 40    | 60                                                   | grey                                                                                                                                  | PVC                                                                                                                                                                                                                                   | Wide slotted cable trunking                                                                                                                                                                                                                                                                                  | 8                                                                                                                                                                                                                                                                                                                                                                                                                                                                                                                                                                      | 12                                                                                                                                                                                                                                                                                                                                                                                                                                                                                                                                                                                             | 2                                                                                                                                                                                                                                                                                                                                                                                                                                                                           | 28                                                                                                                                                                                                                                                                                                                                                                                                                                                                                     |
| 60    | 60                                                   | grey                                                                                                                                  | PVC                                                                                                                                                                                                                                   | Wide slotted cable trunking                                                                                                                                                                                                                                                                                  | 8                                                                                                                                                                                                                                                                                                                                                                                                                                                                                                                                                                      | 12                                                                                                                                                                                                                                                                                                                                                                                                                                                                                                                                                                                             | 2                                                                                                                                                                                                                                                                                                                                                                                                                                                                           | 18                                                                                                                                                                                                                                                                                                                                                                                                                                                                                     |
| 80    | 60                                                   | grey                                                                                                                                  | PVC                                                                                                                                                                                                                                   | Wide slotted cable trunking                                                                                                                                                                                                                                                                                  | 8                                                                                                                                                                                                                                                                                                                                                                                                                                                                                                                                                                      | 12                                                                                                                                                                                                                                                                                                                                                                                                                                                                                                                                                                                             | 2                                                                                                                                                                                                                                                                                                                                                                                                                                                                           | 14                                                                                                                                                                                                                                                                                                                                                                                                                                                                                     |
| 100   | 60                                                   | grey                                                                                                                                  | PVC                                                                                                                                                                                                                                   | Wide slotted cable trunking                                                                                                                                                                                                                                                                                  | 8                                                                                                                                                                                                                                                                                                                                                                                                                                                                                                                                                                      | 12                                                                                                                                                                                                                                                                                                                                                                                                                                                                                                                                                                                             | 2                                                                                                                                                                                                                                                                                                                                                                                                                                                                           | 12                                                                                                                                                                                                                                                                                                                                                                                                                                                                                     |
| 40    | 80                                                   | grey                                                                                                                                  | PVC                                                                                                                                                                                                                                   | Wide slotted cable trunking                                                                                                                                                                                                                                                                                  | 8                                                                                                                                                                                                                                                                                                                                                                                                                                                                                                                                                                      | 12                                                                                                                                                                                                                                                                                                                                                                                                                                                                                                                                                                                             | 2                                                                                                                                                                                                                                                                                                                                                                                                                                                                           | 20                                                                                                                                                                                                                                                                                                                                                                                                                                                                                     |
| 60    | 80                                                   | grey                                                                                                                                  | PVC                                                                                                                                                                                                                                   | Wide slotted cable trunking                                                                                                                                                                                                                                                                                  | 8                                                                                                                                                                                                                                                                                                                                                                                                                                                                                                                                                                      | 12                                                                                                                                                                                                                                                                                                                                                                                                                                                                                                                                                                                             | 2                                                                                                                                                                                                                                                                                                                                                                                                                                                                           | 12                                                                                                                                                                                                                                                                                                                                                                                                                                                                                     |
| 80    | 80                                                   | grey                                                                                                                                  | PVC                                                                                                                                                                                                                                   | Wide slotted cable trunking                                                                                                                                                                                                                                                                                  | 8                                                                                                                                                                                                                                                                                                                                                                                                                                                                                                                                                                      | 12                                                                                                                                                                                                                                                                                                                                                                                                                                                                                                                                                                                             | 2                                                                                                                                                                                                                                                                                                                                                                                                                                                                           | 8                                                                                                                                                                                                                                                                                                                                                                                                                                                                                      |
| 100   | 80                                                   | grey                                                                                                                                  | PVC                                                                                                                                                                                                                                   | Wide slotted cable trunking                                                                                                                                                                                                                                                                                  | 8                                                                                                                                                                                                                                                                                                                                                                                                                                                                                                                                                                      | 12                                                                                                                                                                                                                                                                                                                                                                                                                                                                                                                                                                                             | 2                                                                                                                                                                                                                                                                                                                                                                                                                                                                           | 8                                                                                                                                                                                                                                                                                                                                                                                                                                                                                      |
| 40    | 100                                                  | grey                                                                                                                                  | PVC                                                                                                                                                                                                                                   | Narrow slotted cable trunking                                                                                                                                                                                                                                                                                | 4                                                                                                                                                                                                                                                                                                                                                                                                                                                                                                                                                                      | 6                                                                                                                                                                                                                                                                                                                                                                                                                                                                                                                                                                                              | 2                                                                                                                                                                                                                                                                                                                                                                                                                                                                           | 16                                                                                                                                                                                                                                                                                                                                                                                                                                                                                     |
| 60    | 100                                                  | grey                                                                                                                                  | PVC                                                                                                                                                                                                                                   | Narrow slotted cable trunking                                                                                                                                                                                                                                                                                | 4                                                                                                                                                                                                                                                                                                                                                                                                                                                                                                                                                                      | 6                                                                                                                                                                                                                                                                                                                                                                                                                                                                                                                                                                                              | 2                                                                                                                                                                                                                                                                                                                                                                                                                                                                           | 12                                                                                                                                                                                                                                                                                                                                                                                                                                                                                     |
| 80    | 100                                                  | grey                                                                                                                                  | PVC                                                                                                                                                                                                                                   | Narrow slotted cable trunking                                                                                                                                                                                                                                                                                | 4                                                                                                                                                                                                                                                                                                                                                                                                                                                                                                                                                                      | 6                                                                                                                                                                                                                                                                                                                                                                                                                                                                                                                                                                                              | 2                                                                                                                                                                                                                                                                                                                                                                                                                                                                           | 8                                                                                                                                                                                                                                                                                                                                                                                                                                                                                      |
| 100   | 100                                                  | grey                                                                                                                                  | PVC                                                                                                                                                                                                                                   | Narrow slotted cable trunking                                                                                                                                                                                                                                                                                | 4                                                                                                                                                                                                                                                                                                                                                                                                                                                                                                                                                                      | 6                                                                                                                                                                                                                                                                                                                                                                                                                                                                                                                                                                                              | 2                                                                                                                                                                                                                                                                                                                                                                                                                                                                           | 8                                                                                                                                                                                                                                                                                                                                                                                                                                                                                      |
|       | 80<br>100<br>40<br>60<br>80<br>100<br>40<br>60<br>80 | 60   60     80   60     100   60     40   80     60   80     80   80     100   80     40   100     80   100     80   100     80   100 | 60   60   grey     80   60   grey     100   60   grey     40   80   grey     60   80   grey     60   80   grey     60   80   grey     100   80   grey     40   100   grey     60   100   grey     60   100   grey     60   100   grey | 60   60   grey   PVC     80   60   grey   PVC     80   60   grey   PVC     100   60   grey   PVC     40   80   grey   PVC     60   80   grey   PVC     60   80   grey   PVC     80   80   grey   PVC     100   80   grey   PVC     60   100   grey   PVC     60   100   grey   PVC     80   100   grey   PVC | 60 60 grey PVC Wide slotted cable trunking   80 60 grey PVC Wide slotted cable trunking   100 60 grey PVC Wide slotted cable trunking   100 60 grey PVC Wide slotted cable trunking   40 80 grey PVC Wide slotted cable trunking   60 80 grey PVC Wide slotted cable trunking   80 80 grey PVC Wide slotted cable trunking   100 80 grey PVC Wide slotted cable trunking   40 100 grey PVC Wide slotted cable trunking   40 100 grey PVC Narrow slotted cable trunking   60 100 grey PVC Narrow slotted cable trunking   80 100 grey PVC Narrow slotted cable trunking | 60 60 grey PVC Wide slotted cable trunking 8   80 60 grey PVC Wide slotted cable trunking 8   100 60 grey PVC Wide slotted cable trunking 8   100 60 grey PVC Wide slotted cable trunking 8   40 80 grey PVC Wide slotted cable trunking 8   60 80 grey PVC Wide slotted cable trunking 8   80 80 grey PVC Wide slotted cable trunking 8   100 80 grey PVC Wide slotted cable trunking 8   100 80 grey PVC Wide slotted cable trunking 8   40 100 grey PVC Narrow slotted cable trunking 4   60 100 grey PVC Narrow slotted cable trunking 4   80 100 grey PVC Narrow slotted cable trunking 4 | 6060greyPVCWide slotted cable trunking8128060greyPVCWide slotted cable trunking81210060greyPVCWide slotted cable trunking8124080greyPVCWide slotted cable trunking8126080greyPVCWide slotted cable trunking8126080greyPVCWide slotted cable trunking8128080greyPVCWide slotted cable trunking81210080greyPVCWide slotted cable trunking81240100greyPVCNarrow slotted cable trunking4660100greyPVCNarrow slotted cable trunking4680100greyPVCNarrow slotted cable trunking46 | 6060greyPVCWide slotted cable trunking81228060greyPVCWide slotted cable trunking812210060greyPVCWide slotted cable trunking81224080greyPVCWide slotted cable trunking81226080greyPVCWide slotted cable trunking81226080greyPVCWide slotted cable trunking81228080greyPVCWide slotted cable trunking812210080greyPVCWide slotted cable trunking812240100greyPVCNarrow slotted cable trunking46260100greyPVCNarrow slotted cable trunking46280100greyPVCNarrow slotted cable trunking462 |