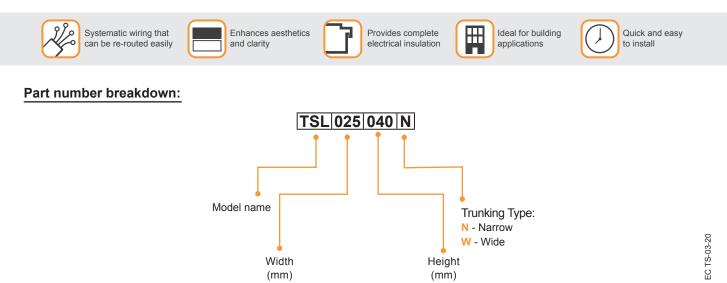

## Slotted trunking (wide slot)

www.em.co.za

| width | height                                               |                                                                                                                                       |                                                                                                                                                                                                                                       | description                                                                                                                                                                                                                                                                                                  |                                                                                                                                                                                                                                                                                                                                                                                                                                                                                                                                                                        | idth                                                                                                                                                                                                                                                                                                                                                                                                                                                                                                                                                                                           | standard<br>length<br>(2 m)                                                                                                                                                                                                                                                                                                                                                                                                                                                 | carton<br>qty<br>(length)                                                                                                                                                                                                                                                                                                                                                                                                                                                              |
|-------|------------------------------------------------------|---------------------------------------------------------------------------------------------------------------------------------------|---------------------------------------------------------------------------------------------------------------------------------------------------------------------------------------------------------------------------------------|--------------------------------------------------------------------------------------------------------------------------------------------------------------------------------------------------------------------------------------------------------------------------------------------------------------|------------------------------------------------------------------------------------------------------------------------------------------------------------------------------------------------------------------------------------------------------------------------------------------------------------------------------------------------------------------------------------------------------------------------------------------------------------------------------------------------------------------------------------------------------------------------|------------------------------------------------------------------------------------------------------------------------------------------------------------------------------------------------------------------------------------------------------------------------------------------------------------------------------------------------------------------------------------------------------------------------------------------------------------------------------------------------------------------------------------------------------------------------------------------------|-----------------------------------------------------------------------------------------------------------------------------------------------------------------------------------------------------------------------------------------------------------------------------------------------------------------------------------------------------------------------------------------------------------------------------------------------------------------------------|----------------------------------------------------------------------------------------------------------------------------------------------------------------------------------------------------------------------------------------------------------------------------------------------------------------------------------------------------------------------------------------------------------------------------------------------------------------------------------------|
| 40    |                                                      |                                                                                                                                       |                                                                                                                                                                                                                                       |                                                                                                                                                                                                                                                                                                              | (n                                                                                                                                                                                                                                                                                                                                                                                                                                                                                                                                                                     | nm)                                                                                                                                                                                                                                                                                                                                                                                                                                                                                                                                                                                            |                                                                                                                                                                                                                                                                                                                                                                                                                                                                             |                                                                                                                                                                                                                                                                                                                                                                                                                                                                                        |
| 40    | 60                                                   | grey                                                                                                                                  | PVC                                                                                                                                                                                                                                   | Wide slotted cable trunking                                                                                                                                                                                                                                                                                  | 8                                                                                                                                                                                                                                                                                                                                                                                                                                                                                                                                                                      | 12                                                                                                                                                                                                                                                                                                                                                                                                                                                                                                                                                                                             | 2                                                                                                                                                                                                                                                                                                                                                                                                                                                                           | 28                                                                                                                                                                                                                                                                                                                                                                                                                                                                                     |
| 60    | 60                                                   | grey                                                                                                                                  | PVC                                                                                                                                                                                                                                   | Wide slotted cable trunking                                                                                                                                                                                                                                                                                  | 8                                                                                                                                                                                                                                                                                                                                                                                                                                                                                                                                                                      | 12                                                                                                                                                                                                                                                                                                                                                                                                                                                                                                                                                                                             | 2                                                                                                                                                                                                                                                                                                                                                                                                                                                                           | 18                                                                                                                                                                                                                                                                                                                                                                                                                                                                                     |
| 80    | 60                                                   | grey                                                                                                                                  | PVC                                                                                                                                                                                                                                   | Wide slotted cable trunking                                                                                                                                                                                                                                                                                  | 8                                                                                                                                                                                                                                                                                                                                                                                                                                                                                                                                                                      | 12                                                                                                                                                                                                                                                                                                                                                                                                                                                                                                                                                                                             | 2                                                                                                                                                                                                                                                                                                                                                                                                                                                                           | 14                                                                                                                                                                                                                                                                                                                                                                                                                                                                                     |
| 100   | 60                                                   | grey                                                                                                                                  | PVC                                                                                                                                                                                                                                   | Wide slotted cable trunking                                                                                                                                                                                                                                                                                  | 8                                                                                                                                                                                                                                                                                                                                                                                                                                                                                                                                                                      | 12                                                                                                                                                                                                                                                                                                                                                                                                                                                                                                                                                                                             | 2                                                                                                                                                                                                                                                                                                                                                                                                                                                                           | 12                                                                                                                                                                                                                                                                                                                                                                                                                                                                                     |
| 40    | 80                                                   | grey                                                                                                                                  | PVC                                                                                                                                                                                                                                   | Wide slotted cable trunking                                                                                                                                                                                                                                                                                  | 8                                                                                                                                                                                                                                                                                                                                                                                                                                                                                                                                                                      | 12                                                                                                                                                                                                                                                                                                                                                                                                                                                                                                                                                                                             | 2                                                                                                                                                                                                                                                                                                                                                                                                                                                                           | 20                                                                                                                                                                                                                                                                                                                                                                                                                                                                                     |
| 60    | 80                                                   | grey                                                                                                                                  | PVC                                                                                                                                                                                                                                   | Wide slotted cable trunking                                                                                                                                                                                                                                                                                  | 8                                                                                                                                                                                                                                                                                                                                                                                                                                                                                                                                                                      | 12                                                                                                                                                                                                                                                                                                                                                                                                                                                                                                                                                                                             | 2                                                                                                                                                                                                                                                                                                                                                                                                                                                                           | 12                                                                                                                                                                                                                                                                                                                                                                                                                                                                                     |
| 80    | 80                                                   | grey                                                                                                                                  | PVC                                                                                                                                                                                                                                   | Wide slotted cable trunking                                                                                                                                                                                                                                                                                  | 8                                                                                                                                                                                                                                                                                                                                                                                                                                                                                                                                                                      | 12                                                                                                                                                                                                                                                                                                                                                                                                                                                                                                                                                                                             | 2                                                                                                                                                                                                                                                                                                                                                                                                                                                                           | 8                                                                                                                                                                                                                                                                                                                                                                                                                                                                                      |
| 100   | 80                                                   | grey                                                                                                                                  | PVC                                                                                                                                                                                                                                   | Wide slotted cable trunking                                                                                                                                                                                                                                                                                  | 8                                                                                                                                                                                                                                                                                                                                                                                                                                                                                                                                                                      | 12                                                                                                                                                                                                                                                                                                                                                                                                                                                                                                                                                                                             | 2                                                                                                                                                                                                                                                                                                                                                                                                                                                                           | 8                                                                                                                                                                                                                                                                                                                                                                                                                                                                                      |
| 40    | 100                                                  | grey                                                                                                                                  | PVC                                                                                                                                                                                                                                   | Narrow slotted cable trunking                                                                                                                                                                                                                                                                                | 4                                                                                                                                                                                                                                                                                                                                                                                                                                                                                                                                                                      | 6                                                                                                                                                                                                                                                                                                                                                                                                                                                                                                                                                                                              | 2                                                                                                                                                                                                                                                                                                                                                                                                                                                                           | 16                                                                                                                                                                                                                                                                                                                                                                                                                                                                                     |
| 60    | 100                                                  | grey                                                                                                                                  | PVC                                                                                                                                                                                                                                   | Narrow slotted cable trunking                                                                                                                                                                                                                                                                                | 4                                                                                                                                                                                                                                                                                                                                                                                                                                                                                                                                                                      | 6                                                                                                                                                                                                                                                                                                                                                                                                                                                                                                                                                                                              | 2                                                                                                                                                                                                                                                                                                                                                                                                                                                                           | 12                                                                                                                                                                                                                                                                                                                                                                                                                                                                                     |
| 80    | 100                                                  | grey                                                                                                                                  | PVC                                                                                                                                                                                                                                   | Narrow slotted cable trunking                                                                                                                                                                                                                                                                                | 4                                                                                                                                                                                                                                                                                                                                                                                                                                                                                                                                                                      | 6                                                                                                                                                                                                                                                                                                                                                                                                                                                                                                                                                                                              | 2                                                                                                                                                                                                                                                                                                                                                                                                                                                                           | 8                                                                                                                                                                                                                                                                                                                                                                                                                                                                                      |
| 100   | 100                                                  | grey                                                                                                                                  | PVC                                                                                                                                                                                                                                   | Narrow slotted cable trunking                                                                                                                                                                                                                                                                                | 4                                                                                                                                                                                                                                                                                                                                                                                                                                                                                                                                                                      | 6                                                                                                                                                                                                                                                                                                                                                                                                                                                                                                                                                                                              | 2                                                                                                                                                                                                                                                                                                                                                                                                                                                                           | 8                                                                                                                                                                                                                                                                                                                                                                                                                                                                                      |
|       | 80<br>100<br>40<br>60<br>80<br>100<br>40<br>60<br>80 | 60   60     80   60     100   60     40   80     60   80     80   80     100   80     40   100     80   100     80   100     80   100 | 60   60   grey     80   60   grey     100   60   grey     40   80   grey     60   80   grey     60   80   grey     60   80   grey     100   80   grey     40   100   grey     60   100   grey     60   100   grey     60   100   grey | 60   60   grey   PVC     80   60   grey   PVC     80   60   grey   PVC     100   60   grey   PVC     40   80   grey   PVC     60   80   grey   PVC     60   80   grey   PVC     80   80   grey   PVC     100   80   grey   PVC     60   100   grey   PVC     60   100   grey   PVC     80   100   grey   PVC | 60 60 grey PVC Wide slotted cable trunking   80 60 grey PVC Wide slotted cable trunking   100 60 grey PVC Wide slotted cable trunking   100 60 grey PVC Wide slotted cable trunking   40 80 grey PVC Wide slotted cable trunking   60 80 grey PVC Wide slotted cable trunking   80 80 grey PVC Wide slotted cable trunking   100 80 grey PVC Wide slotted cable trunking   40 100 grey PVC Wide slotted cable trunking   40 100 grey PVC Narrow slotted cable trunking   60 100 grey PVC Narrow slotted cable trunking   80 100 grey PVC Narrow slotted cable trunking | 60 60 grey PVC Wide slotted cable trunking 8   80 60 grey PVC Wide slotted cable trunking 8   100 60 grey PVC Wide slotted cable trunking 8   100 60 grey PVC Wide slotted cable trunking 8   40 80 grey PVC Wide slotted cable trunking 8   60 80 grey PVC Wide slotted cable trunking 8   80 80 grey PVC Wide slotted cable trunking 8   100 80 grey PVC Wide slotted cable trunking 8   100 80 grey PVC Wide slotted cable trunking 8   40 100 grey PVC Narrow slotted cable trunking 4   60 100 grey PVC Narrow slotted cable trunking 4   80 100 grey PVC Narrow slotted cable trunking 4 | 6060greyPVCWide slotted cable trunking8128060greyPVCWide slotted cable trunking81210060greyPVCWide slotted cable trunking8124080greyPVCWide slotted cable trunking8126080greyPVCWide slotted cable trunking8126080greyPVCWide slotted cable trunking8128080greyPVCWide slotted cable trunking81210080greyPVCWide slotted cable trunking81240100greyPVCNarrow slotted cable trunking4660100greyPVCNarrow slotted cable trunking4680100greyPVCNarrow slotted cable trunking46 | 6060greyPVCWide slotted cable trunking81228060greyPVCWide slotted cable trunking812210060greyPVCWide slotted cable trunking81224080greyPVCWide slotted cable trunking81226080greyPVCWide slotted cable trunking81226080greyPVCWide slotted cable trunking81228080greyPVCWide slotted cable trunking812210080greyPVCWide slotted cable trunking812240100greyPVCNarrow slotted cable trunking46260100greyPVCNarrow slotted cable trunking46280100greyPVCNarrow slotted cable trunking462 |