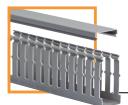

## **Technical information:**

Manufactured from high-impact, self-extinguishing, warp-proof rigid PVC material providing a shock proof insulated protection solution resistant to acids, oils and grease. Used for general purpose control panel wiring to provide improved aesthetics and a neater wire management solution in high density control panels.

- Operating temperature : -5°C to 60°C
- Colour: RAL 7030 Grey
- UL94 flammability rating V-0 for excellent flame retardation.
- Double score-line permits finger/slot or complete sidewall removal
- Simple open/close cover design for easy access to wiring in control panel
- Coining process for burr-free edges to protect hands and wiring from abrasion
- · Restricted slot design retains wire within slot for fast, easy wire installation or removal
- Duct and cover form a flush sidewall to provide increased capacity and improved appearance