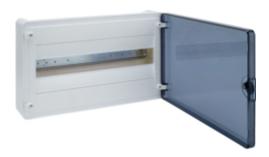

Sm.distr, golf, surface, 18M, transp. door

## VS118TJ

| Fixing mode                                  | surface-mounting     |
|----------------------------------------------|----------------------|
| 5                                            |                      |
| Cover, door                                  |                      |
| Type of door closing                         | Latch                |
| Number of doors                              | 1                    |
| Materials                                    |                      |
| Colour                                       | RAL 9010             |
| Enclosure material                           | plastic              |
| Dimensions                                   |                      |
| Depth of installed product                   | 98,5 mm              |
| Height of installed product                  | 251,5 mm             |
| Width of installed product                   | 389,5 mm             |
| Equipment                                    |                      |
| Number of rows                               | 1                    |
| Quantity of rails                            | 1                    |
| Standards                                    |                      |
| GWT Glow wire test                           | 650 °C               |
| European directive RoHs                      | voluntary compliance |
| Safety                                       |                      |
| Protection class                             | isol.class II        |
| Protection index IP                          | IP40                 |
| IK protection code against mecanical impacts | 07                   |