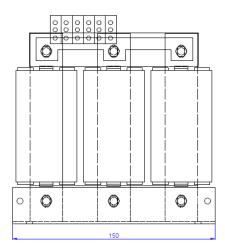

### LV HARMONIC FILTER REACTOR

#### OPERATING DATA

| Rated Voltage                                                        | 230-1000kV                                                                                                                                |
|----------------------------------------------------------------------|-------------------------------------------------------------------------------------------------------------------------------------------|
| Rated Power                                                          | 31000kVAr                                                                                                                                 |
| Rated Frequency                                                      | 50/60Hz                                                                                                                                   |
| Detuning Degree                                                      | 5.67% - 7% - 14%                                                                                                                          |
| Tolerance of inductance                                              | ±3%                                                                                                                                       |
| Insulation (winding-core)                                            | 3kV                                                                                                                                       |
| Phase                                                                | 1 – 3                                                                                                                                     |
| STANDARD                                                             |                                                                                                                                           |
| EN60076 – 6, EN 61558-2-20 (CE Conformity)                           |                                                                                                                                           |
| SAFETY AND PROTECTION                                                |                                                                                                                                           |
|                                                                      |                                                                                                                                           |
| Protection Class                                                     | IPOO, Indoor mounting                                                                                                                     |
| Protection Class<br>Insulation                                       | IPOO, Indoor mounting<br>F class, 155°C                                                                                                   |
|                                                                      |                                                                                                                                           |
| Insulation                                                           | F class, 155°C                                                                                                                            |
| Insulation<br>Impregnation                                           | F class, 155°C<br>H Class Vacuum varnish Impregnation                                                                                     |
| Insulation<br>Impregnation<br>Temperature Switch                     | F class, 155°C<br>H Class Vacuum varnish Impregnation                                                                                     |
| Insulation<br>Impregnation<br>Temperature Switch<br>DESIGN           | F class, 155°C<br>H Class Vacuum varnish Impregnation<br>125°C, 1NC at middle phase                                                       |
| Insulation<br>Impregnation<br>Temperature Switch<br>DESIGN<br>Design | F class, 155°C<br>H Class Vacuum varnish Impregnation<br>125°C, 1NC at middle phase<br>Iron core with Air Gap                             |
| Insulation<br>Impregnation<br>Temperature Switch<br>DESIGN<br>Design | F class, 155°C<br>H Class Vacuum varnish Impregnation<br>125°C, 1NC at middle phase<br>Iron core with Air Gap<br>Copper or Aluminium foil |