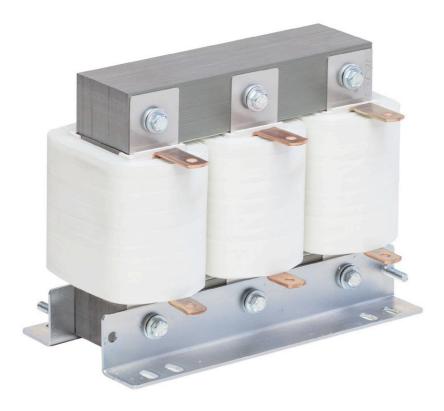

### LV HARMONIC FILTER REACTOR

#### OPERATING DATA

| Rated Voltage                                                        | 230-1000kV                                                                                                                                |
|----------------------------------------------------------------------|-------------------------------------------------------------------------------------------------------------------------------------------|
| Rated Power                                                          | 31000kVAr                                                                                                                                 |
| Rated Frequency                                                      | 50/60Hz                                                                                                                                   |
| Detuning Degree                                                      | 5.67% - 7% - 14%                                                                                                                          |
| Tolerance of inductance                                              | ±3%                                                                                                                                       |
| Insulation (winding-core)                                            | 3kV                                                                                                                                       |
| Phase                                                                | 1 – 3                                                                                                                                     |
| STANDARD                                                             |                                                                                                                                           |
| EN60076 – 6, EN 61558-2-20 (CE Conformity)                           |                                                                                                                                           |
| SAFETY AND PROTECTION                                                |                                                                                                                                           |
|                                                                      |                                                                                                                                           |
| Protection Class                                                     | IPOO, Indoor mounting                                                                                                                     |
| Protection Class<br>Insulation                                       | IPOO, Indoor mounting<br>F class, 155°C                                                                                                   |
|                                                                      |                                                                                                                                           |
| Insulation                                                           | F class, 155°C                                                                                                                            |
| Insulation<br>Impregnation                                           | F class, 155°C<br>H Class Vacuum varnish Impregnation                                                                                     |
| Insulation<br>Impregnation<br>Temperature Switch                     | F class, 155°C<br>H Class Vacuum varnish Impregnation                                                                                     |
| Insulation<br>Impregnation<br>Temperature Switch<br>DESIGN           | F class, 155°C<br>H Class Vacuum varnish Impregnation<br>125°C, 1NC at middle phase                                                       |
| Insulation<br>Impregnation<br>Temperature Switch<br>DESIGN<br>Design | F class, 155°C<br>H Class Vacuum varnish Impregnation<br>125°C, 1NC at middle phase<br>Iron core with Air Gap                             |
| Insulation<br>Impregnation<br>Temperature Switch<br>DESIGN<br>Design | F class, 155°C<br>H Class Vacuum varnish Impregnation<br>125°C, 1NC at middle phase<br>Iron core with Air Gap<br>Copper or Aluminium foil |