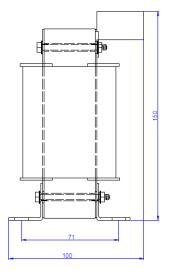

### LV HARMONIC FILTER REACTOR

#### OPERATING DATA

| Rated Voltage                                                        | 230-1000kV                                                                                                                                |
|----------------------------------------------------------------------|-------------------------------------------------------------------------------------------------------------------------------------------|
| Rated Power                                                          | 31000kVAr                                                                                                                                 |
| Rated Frequency                                                      | 50/60Hz                                                                                                                                   |
| Detuning Degree                                                      | 5.67% - 7% - 14%                                                                                                                          |
| Tolerance of inductance                                              | ±3%                                                                                                                                       |
| Insulation (winding-core)                                            | 3kV                                                                                                                                       |
| Phase                                                                | 1 – 3                                                                                                                                     |
| STANDARD                                                             |                                                                                                                                           |
| EN60076 – 6, EN 61558-2-20 (CE Conformity)                           |                                                                                                                                           |
| SAFETY AND PROTECTION                                                |                                                                                                                                           |
|                                                                      |                                                                                                                                           |
| Protection Class                                                     | IPOO, Indoor mounting                                                                                                                     |
| Protection Class<br>Insulation                                       | IPOO, Indoor mounting<br>F class, 155°C                                                                                                   |
|                                                                      |                                                                                                                                           |
| Insulation                                                           | F class, 155°C                                                                                                                            |
| Insulation<br>Impregnation                                           | F class, 155°C<br>H Class Vacuum varnish Impregnation                                                                                     |
| Insulation<br>Impregnation<br>Temperature Switch                     | F class, 155°C<br>H Class Vacuum varnish Impregnation                                                                                     |
| Insulation<br>Impregnation<br>Temperature Switch<br>DESIGN           | F class, 155°C<br>H Class Vacuum varnish Impregnation<br>125°C, 1NC at middle phase                                                       |
| Insulation<br>Impregnation<br>Temperature Switch<br>DESIGN<br>Design | F class, 155°C<br>H Class Vacuum varnish Impregnation<br>125°C, 1NC at middle phase<br>Iron core with Air Gap                             |
| Insulation<br>Impregnation<br>Temperature Switch<br>DESIGN<br>Design | F class, 155°C<br>H Class Vacuum varnish Impregnation<br>125°C, 1NC at middle phase<br>Iron core with Air Gap<br>Copper or Aluminium foil |