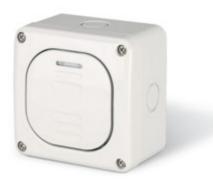

## **137.5462** DP SWITCH 20A M95(95x95mm)

## Product Approvals

CE UE Declaration of conformity

| TECHDATA                |                  | STANDARDS AND LAWS           |                                                                                                                    |
|-------------------------|------------------|------------------------------|--------------------------------------------------------------------------------------------------------------------|
| Commercial series       | PROTECTA Series  | DIRECTIVE RoHS<br>2011/65/EU | [European Law] Restriction of the use of<br>certain hazardous substances in electrical<br>and electronic equipment |
| Type of product         | DP SWITCH        |                              |                                                                                                                    |
| Synthetical description | DP SWITCH        |                              |                                                                                                                    |
| Mounting version        | SURFACE MOUNTING |                              |                                                                                                                    |
| Warning light           | WITH NEON        |                              |                                                                                                                    |
| Rated current           | 20A              |                              |                                                                                                                    |
| Rated voltage           | 250V             |                              |                                                                                                                    |
| No. modules             | 1 GANG           |                              |                                                                                                                    |
| Dimensions              | M95(95x95mm)     |                              |                                                                                                                    |