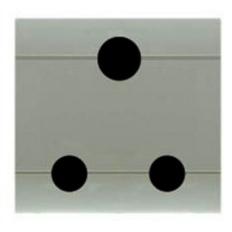

## **101.6414.G** SOCKET

## BRITISH BS546 2P+E 15A GREY

**Product Approvals** 

| TECHDATA                |                  | STANDARDS AND LAWS           |                                                                                                                                                |
|-------------------------|------------------|------------------------------|------------------------------------------------------------------------------------------------------------------------------------------------|
| Type of product         | SOCKET           | BS 546 (1950)                | [British Standard] Two-Pole and Earthing-<br>Pin Plugs, Socket-Outlets and Socket-Outlet<br>Adaptors for AC (50-60 Hz) Circuits up to<br>250 V |
| Commercial series       | EVOLUTION Series |                              |                                                                                                                                                |
| Synthetical description | SOCKET           | DIRECTIVE RoHS<br>2011/65/EU | [European Law] Restriction of the use of<br>certain hazardous substances in electrical<br>and electronic equipment                             |
| Туре                    | BRITISH BS546    |                              |                                                                                                                                                |
| Poles                   | 2P+E             |                              |                                                                                                                                                |
| Rated current           | 15A              |                              |                                                                                                                                                |
| Rated voltage           | 250V             |                              |                                                                                                                                                |
| Colour                  | GREY             |                              |                                                                                                                                                |